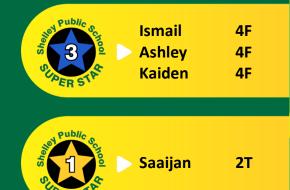

## Shelley Super Stars

Congratulations to the following students on achieving their: These students will be presented with their badges at the K-6 Assembly.

SHELL

ION

THROUGH