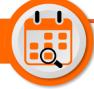

## Week 7

Wednesday 13<sup>th</sup> March NAPLAN begins

- Year 3 and Year 5 Students

Week 8

Monday 18<sup>th</sup> - Friday 22<sup>nd</sup> March NAPLAN continues