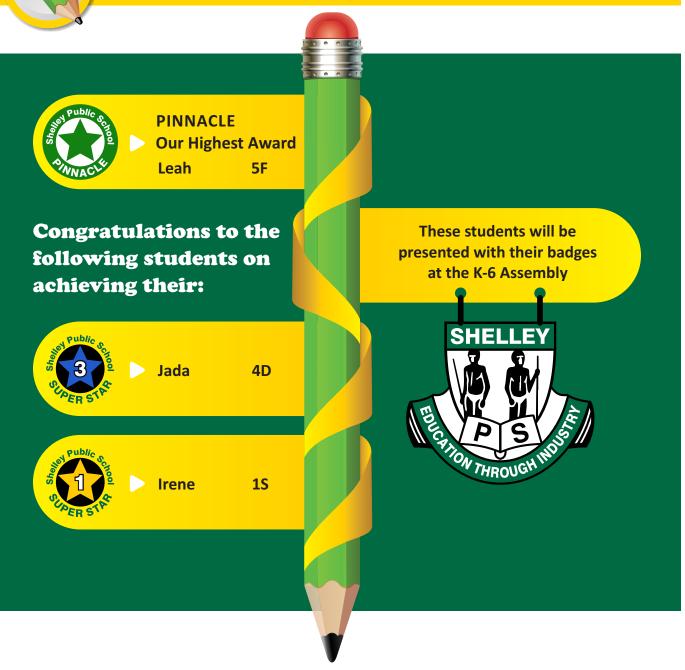

| 30 Aug - 1 Sept |
| Friday                         | 1st September                             | Father's Day Feed                                                      |                 |

### Notes and Money to be Returned by Due Date

| Year      | Event                       |
|-----------|-----------------------------|
| K-6       | Student Resources           |
| KN        | Sydney Zoo Excursion - \$30 |
| Year 2    | Forces Incursion - \$20     |
| Years 2-3 | Swim Scheme - \$20 deposit  |
| Year 5    | Camp Instalment - \$100     |
|           |                             |

**Due Date** asap 6th September 9th October 15th September 25th August

**NO LATE Payments can** be Accepted

Please note: all notes are emailed to parents/carers and published on the Audiri App.









# **Enrol now!**

Our Kindergarten Orientation Program preparations have begun! If you intend to enrol your child in Kindergarten at Shelley, apply online today at: shelley-p.schools.nsw.gov.au